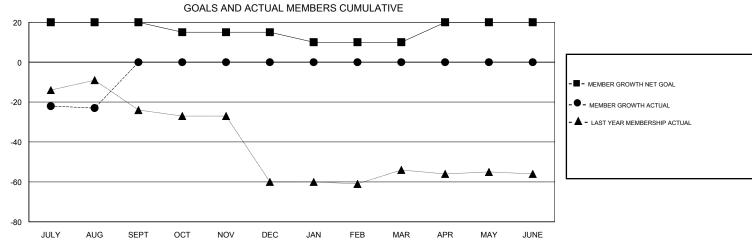

## STEVE ANTON **LOCATION INDIANA GMT CA** Clubs Members RESULTS FOR 2017-2018 RESULTS FOR 2017-2018 NEW CLUBS NEW CLUB GOAL DROPPED CLUBS MEMBER GROWTH NET MEMBER GROWTH DROPPED QUARTER QUARTER GOAL ACTUAL MEMBERS ACTUAL (including transfers) 0 0 0 20 18 41 JULY/AUG/SEPT JULY/AUG/SEPT 0 -5 0 0 OCT/NOV/DEC OCT/NOV/DEC 0 0 0 0 0 -5 JAN/FEB/MAR JAN/FEB/MAR 0 0 0 0 0 10 APR/MAY/JUNE APR/MAY/JUNE

## GOALS AND ACTUAL NEW CLUBS CUMULATIVE

| DROPPED CLUBS: 0 |    | 9 CLUBS OF 64 ADDED 1 OR MORE<br>NEW MEMBERS | GENDER DISTRIBUTION           MALE         1,221 (73.60%)           FEMALE         438 (26.40%) |                   |     |
|------------------|----|----------------------------------------------|-------------------------------------------------------------------------------------------------|-------------------|-----|
| DROPPED MEMBERS  |    |                                              | Women Percentage Fisca                                                                          | al Year Goal: 27% |     |
| DECEASED         | 2  | CLICK HERE FOR CUMULATIVE MEMBERSHIP DATA    | TOTAL FAMILY UNIT MEMBERS                                                                       |                   | 342 |
| CLUB CANCELLED   | 0  |                                              | FAMILY MEMBERS PAYING HALF DUES                                                                 |                   | 470 |
| OTHER            | 39 |                                              |                                                                                                 |                   | 173 |
| TOTAL            | 41 |                                              |                                                                                                 |                   |     |